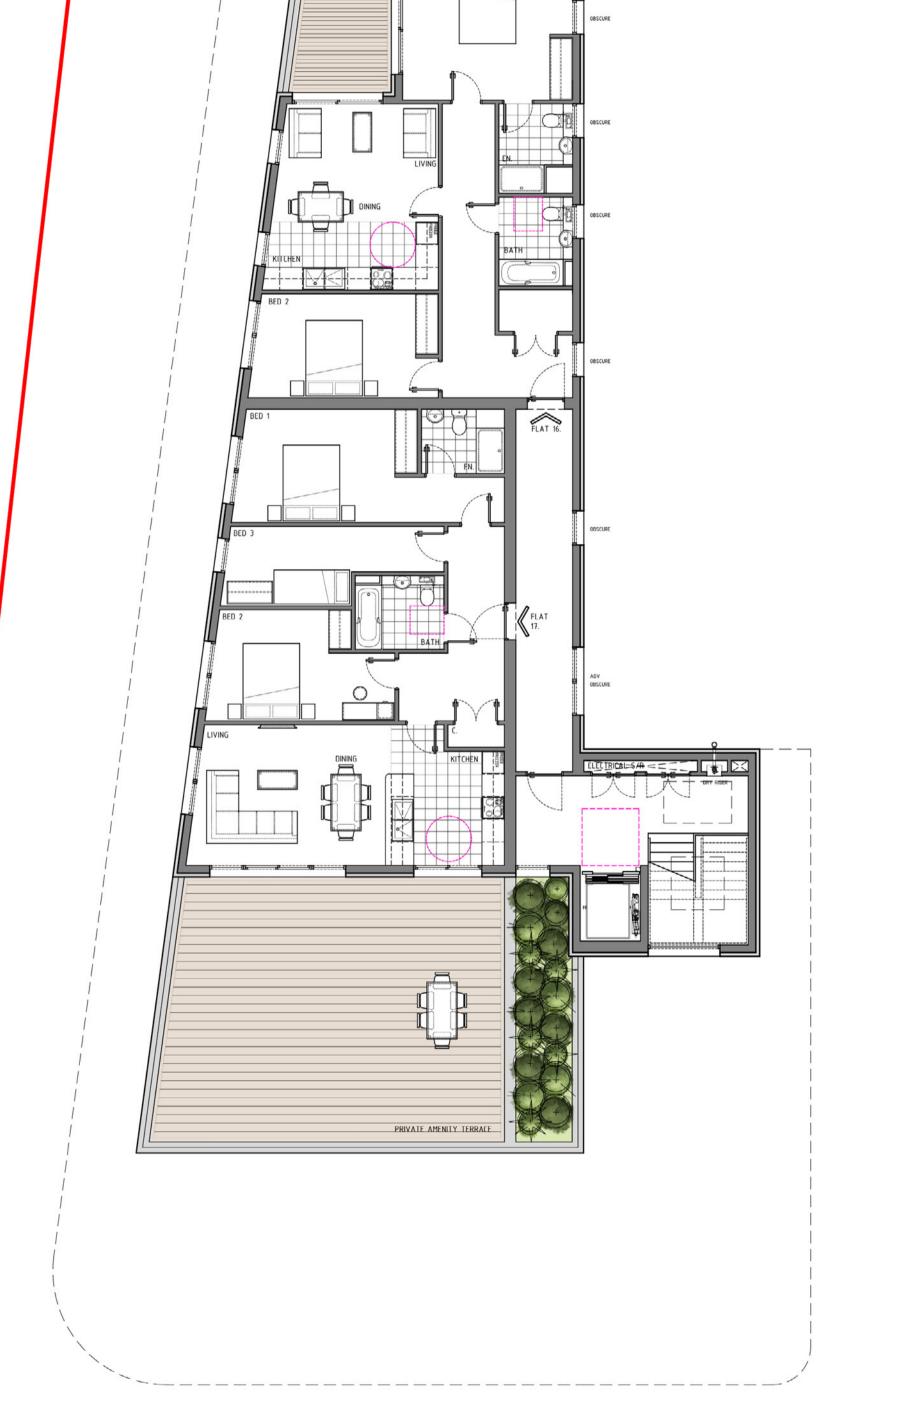

ARCHITECTURE LTD

MIXED-USE DEVELOPMENT

THIRD FLOOR + FOURTH FLOOR PLAN

PLAISTOW BROADWAY FILLING STATIONS LTD

ADDRESS 114 - 120 BROADWAY LEIGH-ON-SEA

07.03.19 1:100 @ A1 LD

RIBA STAGE 3: PLANNING

Chelmsford ESSEX, CM1 7FA t. (0844) 854 9007